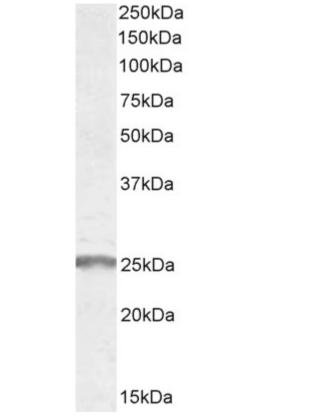

# **Applications Tested**

**Peptide ELISA:** antibody detection limit dilution 1:8000. **Western blot:** Approx 25-26kDa band observed in Human Muscle lysates (calculated MW of 24.8kDa according to NP\_004701.1). Recommended concentration: 0.3-1µg/ml. Primary incubation was 1 hour.

### **Species Reactivity**

Tested: Human Expected from sequence similarity: Human, Mouse

EB06584 (1µg/ml) staining of Human Muscle lysate (35µg protein in RIPA buffer). Detected by chemiluminescence.