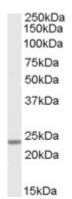

# **Applications Tested**

Peptide ELISA: antibody detection limit dilution 1:16000. Western blot: Approx 24kDa band observed in Human Skeletal Muscle lysates (calculated MW of 25.3kDa according to NP\_008873.1). Recommended concentration: 0.1-0.3µg/ml.

### **Species Reactivity**

Tested: Human Expected from sequence similarity: Human

EB08217 (0.1µg/ml) staining of Human Muscle lysate (35µg protein in RIPA buffer). Primary incubation was 1 hour. Detected by chemiluminescence.