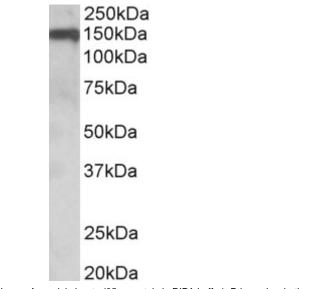

### **Applications Tested**

Peptide ELISA: antibody detection limit dilution 1:128000.

**Western blot:** Approx 150kDa band observed in Human Brain (Amygdala) lysates (calculated MW of 49.6kDa according to NP\_002535.3). The observed molecular weight corresponds to the glycosylated form. Recommended concentration:  $0.1-0.3\mu$ g/ml.

#### **Species Reactivity**

Tested: Human Expected from sequence similarity: Human

EB07105 (0.1µg/ml) staining of Human Amygdala lysate (35µg protein in RIPA buffer). Primary incubation was 1 hour. Detected by chemiluminescence.