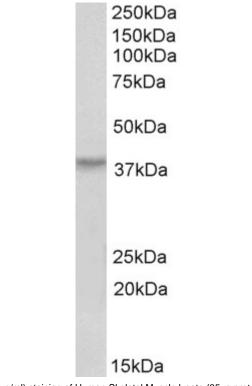

## **Applications Tested**

Peptide ELISA: antibody detection limit dilution 1:32000. Western blot: Approx 38kDa band observed in Human Skeletal Muscle lysates (calculated MW of 42.4kDa according to NP\_061824.3. Recommended concentration: 0.2-0.6µg/ml.

## **Species Reactivity**

Tested: Human Expected from sequence similarity: Human, Mouse, Pig, Cow

Biotinylated EB12204 (0.2µg/ml) staining of Human Skeletal Muscle lysate (35µg protein in RIPA buffer). Primary incubation was 1 hour. Detected by chemiluminescence.