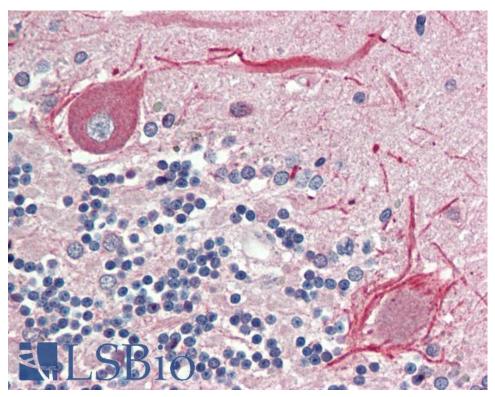

#### **Applications Tested**

Peptide ELISA: antibody detection limit dilution 1:8000.

**Western blot:** Preliminary experiments in lysates of cell lines A549, HEK293 and Jurkat gave no specific signal but low background (at antibody concentration up to 1µg/ml). **IHC:** Paraffin embedded Human Brain (Cerebellum). Recommended concentration: 5µg/ml.

#### **Species Reactivity**

Tested: Human

Expected from sequence similarity: Human

EB10384 ( $5\mu g/ml$ ) staining of paraffin embedded Human Cerebellum. Steamed antigen retrieval with citrate buffer pH 6, AP-staining.